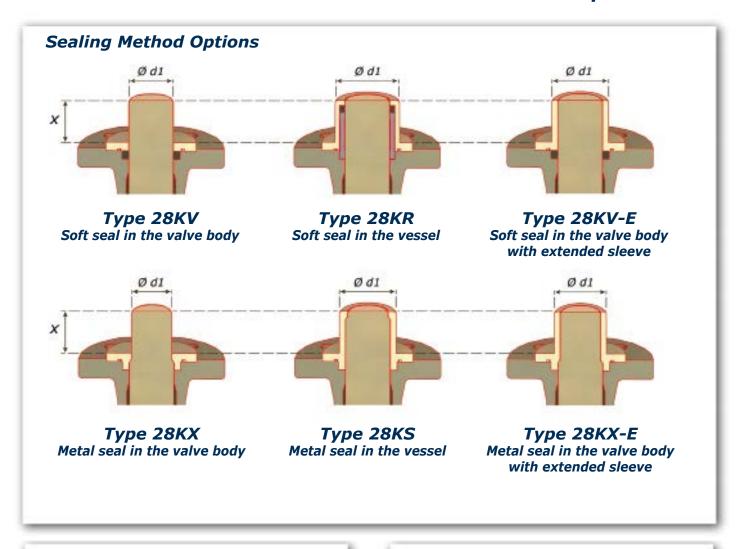

# Piston Bottom Outlet Valves

KOLBENVENTILE



SchuFITEROLF



Ram Valves are used when full flow is essential to drain reactors and vessels, flush pipelines, inject media such as kill gases and catalysts and take large samples.

SchuF Fetterolf offers the widest range of design and sealing arrangements for every application. Please contact one of our offices or local agents for advice.



# SchuF Fetterolf Ram Valves with Customisable Seat - Options



## Valve Seal to Atmosphere Options



Packing rings are tightened with the stuffing-box gland to give a radial seal to atmosphere around the ram.

Packing rings can be ordered in PTFE or graphite (high temperature / FIRE SAFE) forms or even in a mix of both.

More specialized packing arrangements are available, including Chevron/PTFE and Garlock/Graphite sealing sets.

#### Valve Materials of Construction



SchuF Fetterolf valves are available in many different materials to suit the customer and the process. The valve bodies and trim can be supplied in stainless steel, carbon steel, Hastelloy, Inconel, nickel or titanium.

Internal lining can be supplied in PTFE, PFA, rubber or glass. Surfaces can also be ordered with specific coating: Stelliting, titanium-nitriding, Canadizing, Kolste