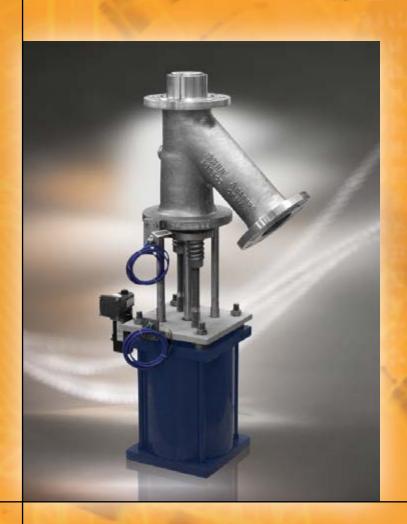

# Piston Bottom Outlet Valves

KOLBENVENTILE

SchuFITEROLF

Ram Valves are used when full flow is essential to drain reactors and vessels, flush pipelines, inject media such as kill gases and catalysts and take large samples.