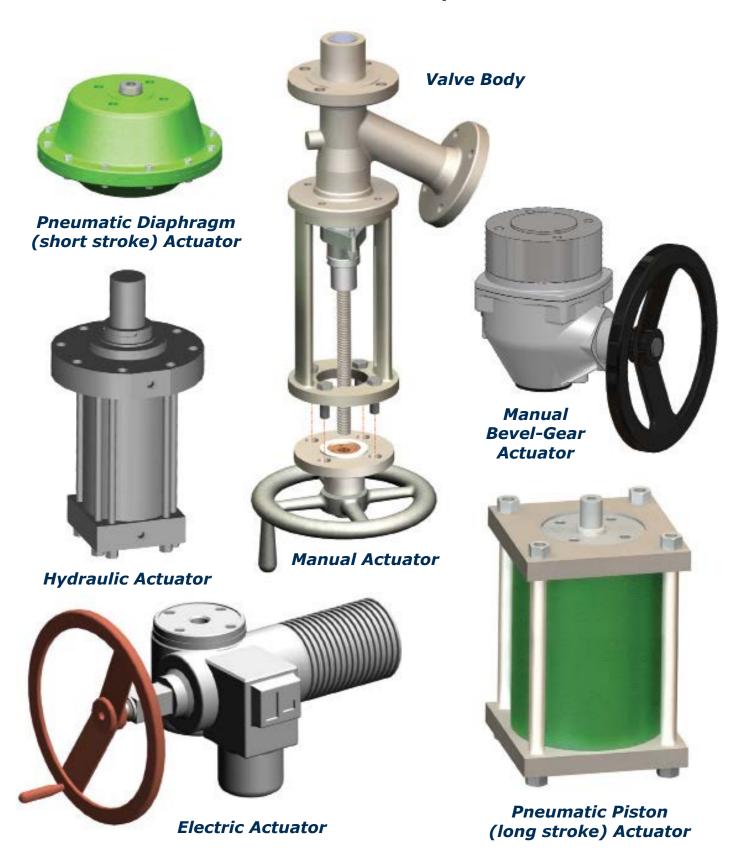

## SchuF Fetterolf Ram Valve Actuation - Options

SchuF Fetterolf Valves can be supplied with all options shown and later retrofitted to suit. For example, upgrading from a manual to a pneumatic actuator.

### SchuF Fetterolf Ram Valve with Accessories

Main Valve Body

**Columns** 

Full Automatic
Control

Main Valve Pneumatic Actuator, Double-Acting or Spring-Returned

> In addition to the features shown SchuF Fetterolf can offer the following options: