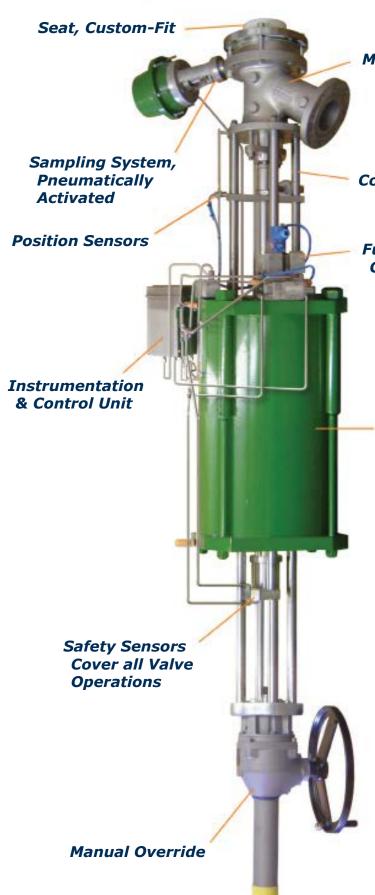

### SchuF Fetterolf Ram Valve with Accessories

Main Valve Body

**Columns** 

Full Automatic
Control

Main Valve Pneumatic Actuator, Double-Acting or Spring-Returned

> In addition to the features shown SchuF Fetterolf can offer the following options:

- Jacketing
- Temperature Sensoring
- FIRE SAFE Certification
- FDA Compliant Materials
- Flushing / Purging Connections
- Internally / Externally Polished
- Hard Facings
- Contoured Rams

SchuFI Worldwide