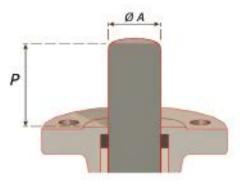

#### Valve Materials of Construction

SchuF Fetterolf valves are available in many different materials to suit the customer and the process. The valve bodies and trim can be supplied in stainless steel, carbon steel, Hastelloy, Inconel, nickel or titanium.

Internal lining can be supplied in PTFE, PFA, rubber or glass. Surfaces can also be ordered with specific coating: Stelliting, titanium-nitriding, Canadizing, Kolsterising, chrome-plating and others.