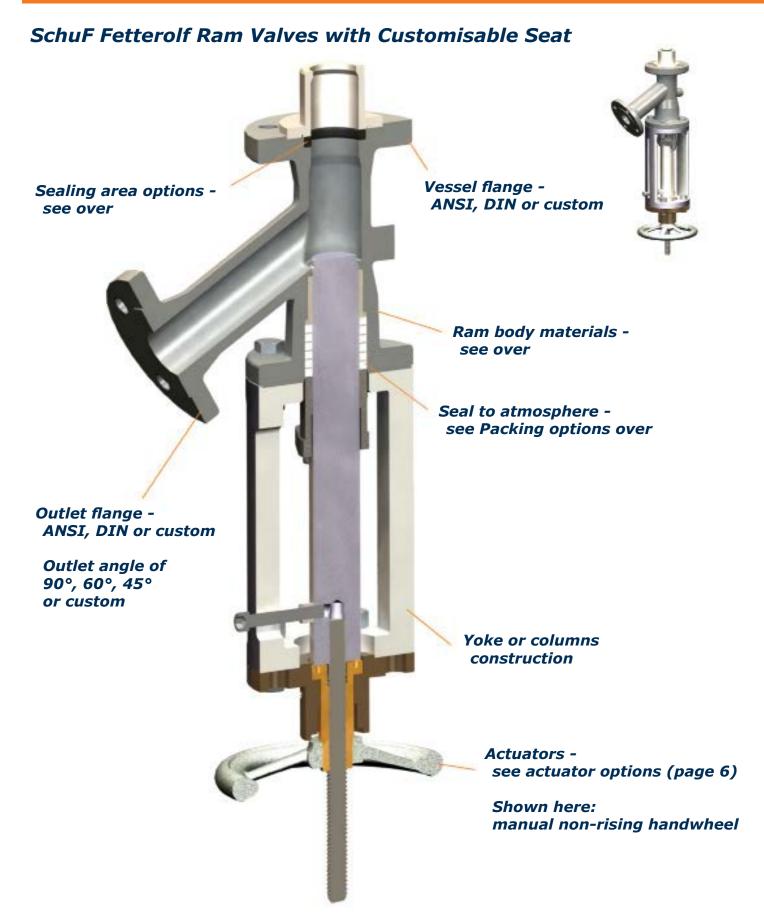

# SchuF Fetterolf Ram Valves with Customisable Seat - Options

## Valve Seal to Atmosphere Options

Packing rings are tightened with the stuffing-box gland to give a radial seal to atmosphere around the ram.

Packing rings can be ordered in PTFE or graphite (high temperature / FIRE SAFE) forms or even in a mix of both.

More specialized packing arrangements are available, including Chevron/PTFE and Garlock/Graphite sealing sets.

#### Valve Materials of Construction

SchuF Fetterolf valves are available in many different materials to suit the customer and the process. The valve bodies and trim can be supplied in stainless steel, carbon steel, Hastelloy, Inconel, nickel or titanium.

Internal lining can be supplied in PTFE, PFA, rubber or glass. Surfaces can also be ordered with specific coating: Stelliting, titanium-nitriding, Canadizing, Kolsterising, chrome-plating and others.