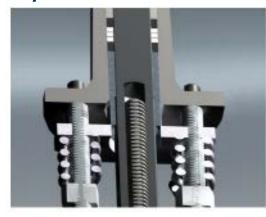

## SchuF Fetterolf Ram Valve Actuation - Options

SchuF Fetterolf Valves can be supplied with all options shown and later retrofitted to suit. For example, upgrading from a manual to a pneumatic actuator.

### SchuF Fetterolf Ram Valve with Accessories

Main Valve Body

**Columns** 

Full Automatic
Control

Main Valve Pneumatic Actuator, Double-Acting or Spring-Returned

> In addition to the features shown SchuF Fetterolf can offer the following options: