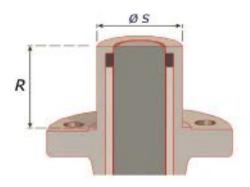

# SchuF Fetterolf Ram Valves with Integrated Seat

## SchuF Fetterolf Ram Valves with Integrated Seat - Options

Ram-Seal<sup>®</sup> Valve Sealing Method Options -Sealing ring: Ti or TFE

Type 28FX Extended Plunger

Type 28FS Extended Body

Ram-Seal<sup>®</sup> Valve Sealing to Atmosphere -Options

Ram-Seal<sup>®</sup> valves use packing rings for sealing to atmosphere. The packing rings are tightened using the stuffing-box gland to give a radial seal to atmosphere around the ram. Packing rings can be ordered in TVE/KEV or Graphite (suitable for high temperature or FIRE SAFE operation) or even in a mix of both. More specialized packing arrangements are available, including Chevron PTFE or Garlock graphite sealing sets.