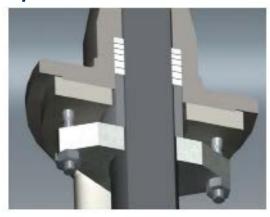

# SchuF Fetterolf Ram Valves with Customisable Seat - Options

## Valve Seal to Atmosphere Options

Packing rings are tightened with the stuffing-box gland to give a radial seal to atmosphere around the ram.

Packing rings can be ordered in PTFE or graphite (high temperature / FIRE SAFE) forms or even in a mix of both.

More specialized packing arrangements are available, including Chevron/PTFE and Garlock/Graphite sealing sets.