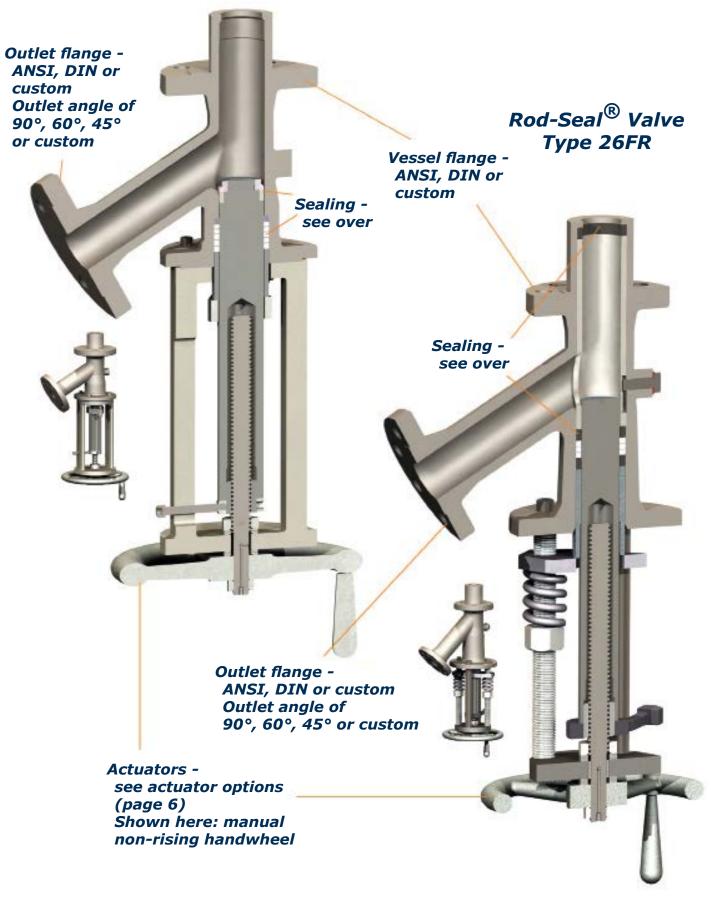

Rod-Seal<sup>®</sup> Valve Sealing Method Options -Sealing ring: plain or encapsulated

Type 26FV Extended Plunger

Type 26FR Extended Body

Rod-Seal<sup>®</sup> Valve Sealing to Atmosphere -Super Closure

Rod-Seal<sup>®</sup> valves offer the unique Super Closure feature. A cross-head component, mounted at the end of the ram, compresses the stuffing-box gland only when the valve is fully closed. Thus, all the forces of actuation are carried by the guide bush to the packing rings and the radial seal at the top of the valve. This increased closing power ensures a tight shut-off to the process and the atmosphere. This sealing force eases when opening the valve.